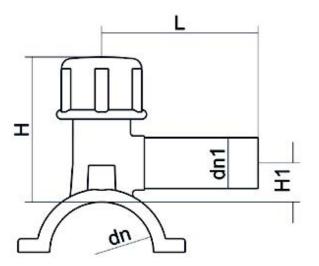

Accesorios electrosoldables

Collar de toma en carga

| PRODUCT DETAILS |             | GEO              | GEOMETRIC CHARACTERISTICS |  |
|-----------------|-------------|------------------|---------------------------|--|
| ITEM CODE       | CPCP110020C | dn               | 110                       |  |
| dn              | 110 - 20    | d <sub>n</sub> 1 | 20                        |  |
| SDR DESIGN      | 11          | H [mm]           | 94                        |  |
|                 |             | H1 [mm]          | 24                        |  |
|                 |             | L [mm]           | 98                        |  |
|                 |             | Mass [kg]        | 0.34                      |  |