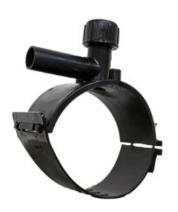

Accesorios electrosoldables

Collar de toma en carga

| PRODUCT DETAILS |             | GEO              | GEOMETRIC CHARACTERISTICS |  |
|-----------------|-------------|------------------|---------------------------|--|
| ITEM CODE       | CPCP110020C | dn               | 110                       |  |
| dn              | 110 - 20    | d <sub>n</sub> 1 | 20                        |  |
| SDR DESIGN      | 11          | H [mm]           | 94                        |  |
|                 |             | H1 [mm]          | 24                        |  |
|                 |             | L [mm]           | 98                        |  |
|                 |             | Mass [kg]        | 0.34                      |  |

<sup>\*</sup>The pictures are for illustrative purposes only. the product may differ in color and / or some of its parts.