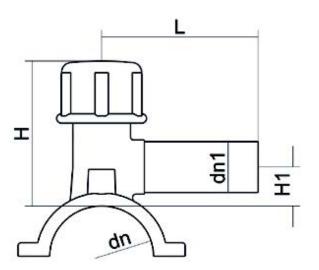

Accesorios electrosoldables

Collar de toma en carga

| PRODUCT DETAILS |             | GEOMETRIC CHARACTERISTICS |      |
|-----------------|-------------|---------------------------|------|
| ITEM CODE       | CPCP110050C | dn                        | 110  |
| dn              | 110 - 50    | d <sub>n</sub> 1          | 50   |
| SDR DESIGN      | 11          | H [mm]                    | 210  |
|                 |             | H1 [mm]                   | 62   |
|                 |             | L [mm]                    | 136  |
|                 |             | Mass [kg]                 | 0.44 |