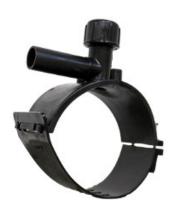

Accesorios electrosoldables

Collar de toma en carga

| PRODUCT DETAILS |             | GEOMETRIC CHARACTERISTICS |      |
|-----------------|-------------|---------------------------|------|
| ITEM CODE       | CPCP110050C | dn                        | 110  |
| dn              | 110 - 50    | d <sub>n</sub> 1          | 50   |
| SDR DESIGN      | 11          | H [mm]                    | 210  |
|                 |             | H1 [mm]                   | 62   |
|                 |             | L [mm]                    | 136  |
|                 |             | Mass [kg]                 | 0.44 |

<sup>\*</sup>The pictures are for illustrative purposes only. the product may differ in color and / or some of its parts.