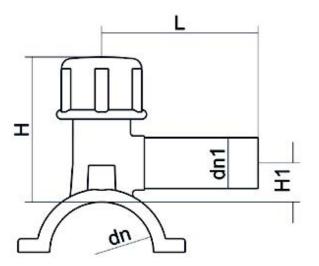

Accesorios electrosoldables

Collar de toma en carga

| PRODUCT DETAILS |             | GEOMETRIC CHARACTERISTICS |      |
|-----------------|-------------|---------------------------|------|
| ITEM CODE       | CPCP110040C | dn                        | 110  |
| dn              | 110 - 40    | d <sub>n</sub> 1          | 40   |
| SDR DESIGN      | 11          | H [mm]                    | 176  |
|                 |             | H1 [mm]                   | 105  |
|                 |             | L [mm]                    | 165  |
|                 |             | Mass [kg]                 | 1.09 |