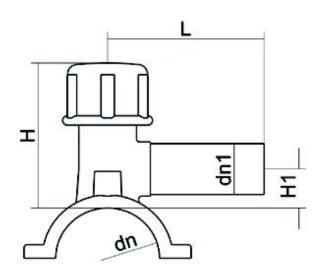

TECHNICAL DATASHEET

Accesorios electrosoldables

Collar de toma en carga

| PRODUCT DETAILS |             | GEC       | GEOMETRIC CHARACTERISTICS |  |
|-----------------|-------------|-----------|---------------------------|--|
| ITEM CODE       | CPCP110050C | dn        | 110                       |  |
| dn              | 110 - 50    | dn1       | 50                        |  |
| SDR DESIGN      | 11          | H [mm]    | 176                       |  |
|                 |             | H1 [mm]   | 105                       |  |
|                 |             | L [mm]    | 165                       |  |
|                 |             | Mass [kg] | 1.1                       |  |