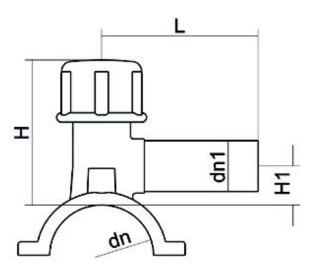

Accesorios electrosoldables

Collar de toma en carga

| PRODUCT DETAILS |             | GEOMETRIC CHARACTERISTICS |      |
|-----------------|-------------|---------------------------|------|
| ITEM CODE       | CPCP110063C | dn                        | 110  |
| dn              | 110 - 63    | d <sub>n</sub> 1          | 63   |
| SDR DESIGN      | 11          | H [mm]                    | 210  |
|                 |             | H1 [mm]                   | 59   |
|                 |             | L [mm]                    | 125  |
|                 |             | Mass [kg]                 | 1.55 |