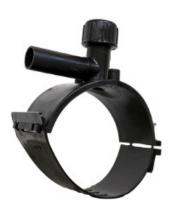

Accesorios electrosoldables

Collar de toma en carga

| PRODUCT DETAILS |             | GEOMETRIC CHARACTERISTICS |      |
|-----------------|-------------|---------------------------|------|
| ITEM CODE       | CPCP110063C | dn                        | 110  |
| dn              | 110 - 63    | d <sub>n</sub> 1          | 63   |
| SDR DESIGN      | 11          | H [mm]                    | 210  |
|                 |             | H1 [mm]                   | 59   |
|                 |             | L [mm]                    | 125  |
|                 |             | Mass [kg]                 | 1.55 |

<sup>\*</sup>The pictures are for illustrative purposes only. the product may differ in color and / or some of its parts.