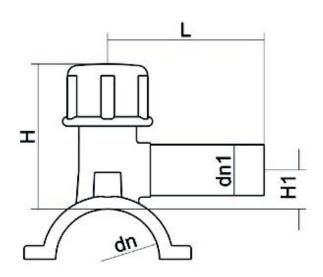

TECHNICAL DATASHEET

Accesorios electrosoldables

Collar de toma en carga

| PRODUCT DETAILS |             | GE     | GEOMETRIC CHARACTERISTICS |  |
|-----------------|-------------|--------|---------------------------|--|
| ITEM CODE       | CPCP110063C | dn     | 110                       |  |
| dn              | 110 - 63    | dn1    | 63                        |  |
| SDR DESIGN      | 11          | H [mm] | 200                       |  |
|                 |             | L [mm] | 165                       |  |