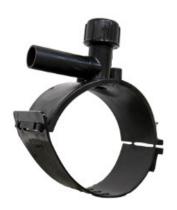

Accesorios electrosoldables

Collar de toma en carga

| PRODUCT DETAILS |             | GEOMETRIC CHARACTERISTICS |      |
|-----------------|-------------|---------------------------|------|
| ITEM CODE       | CPCP125020C | dn                        | 125  |
| dn              | 125 - 20    | d <sub>n</sub> 1          | 20   |
| SDR DESIGN      | 11          | H [mm]                    | 100  |
|                 |             | H1 [mm]                   | 20   |
|                 |             | L [mm]                    | 100  |
|                 |             | Mass [kg]                 | 0.58 |

<sup>\*</sup>The pictures are for illustrative purposes only. the product may differ in color and / or some of its parts.