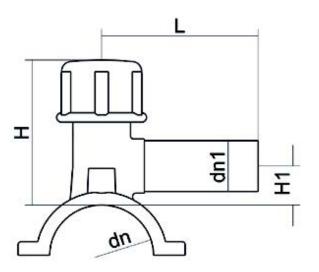

Accesorios electrosoldables

Collar de toma en carga

| PRODUCT DETAILS |             | GEOMETRIC CHARACTERISTICS |      |
|-----------------|-------------|---------------------------|------|
| ITEM CODE       | CPCP125020C | dn                        | 125  |
| dn              | 125 - 20    | d <sub>n</sub> 1          | 20   |
| SDR DESIGN      | 11          | H [mm]                    | 100  |
|                 |             | H1 [mm]                   | 20   |
|                 |             | L [mm]                    | 100  |
|                 |             | Mass [kg]                 | 0.58 |