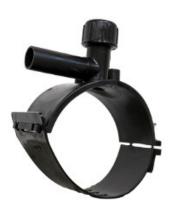

Accesorios electrosoldables

Collar de toma en carga

| PRODUCT DETAILS |             | GEOMETRIC CHARACTERISTICS |      |
|-----------------|-------------|---------------------------|------|
| ITEM CODE       | CPCP125032C | dn                        | 125  |
| dn              | 125 - 32    | d <sub>n</sub> 1          | 32   |
| SDR DESIGN      | 11          | H [mm]                    | 97   |
|                 |             | H1 [mm]                   | 28   |
|                 |             | L [mm]                    | 103  |
|                 |             | Mass [kg]                 | 0.34 |

<sup>\*</sup>The pictures are for illustrative purposes only. the product may differ in color and / or some of its parts.