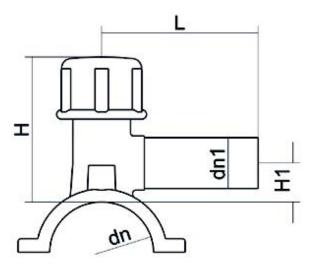

Accesorios electrosoldables

Collar de toma en carga

| PRODUCT DETAILS |             | GEOMETRIC CHARACTERISTICS |      |
|-----------------|-------------|---------------------------|------|
| ITEM CODE       | CPCP125032C | dn                        | 125  |
| dn              | 125 - 32    | d <sub>n</sub> 1          | 32   |
| SDR DESIGN      | 11          | H [mm]                    | 97   |
|                 |             | H1 [mm]                   | 28   |
|                 |             | L [mm]                    | 103  |
|                 |             | Mass [kg]                 | 0.34 |