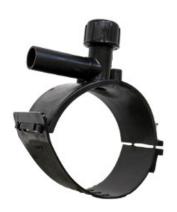

Accesorios electrosoldables

Collar de toma en carga

| PRODUCT DETAILS |             | GEOMETRIC CHARACTERISTICS |      |
|-----------------|-------------|---------------------------|------|
| ITEM CODE       | CPCP125025C | dn                        | 125  |
| dn              | 125 - 25    | d <sub>n</sub> 1          | 25   |
| SDR DESIGN      | 11          | H [mm]                    | 97   |
|                 |             | H1 [mm]                   | 28   |
|                 |             | L [mm]                    | 103  |
|                 |             | Mass [kg]                 | 0.34 |

<sup>\*</sup>The pictures are for illustrative purposes only. the product may differ in color and / or some of its parts.