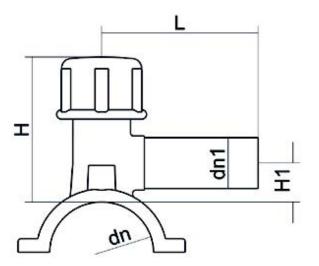

Accesorios electrosoldables

Collar de toma en carga

| PRODUCT DETAILS |             | GEOMETRIC CHARACTERISTICS |      |
|-----------------|-------------|---------------------------|------|
| ITEM CODE       | CPCP125025C | dn                        | 125  |
| dn              | 125 - 25    | d <sub>n</sub> 1          | 25   |
| SDR DESIGN      | 11          | H [mm]                    | 97   |
|                 |             | H1 [mm]                   | 28   |
|                 |             | L [mm]                    | 103  |
|                 |             | Mass [kg]                 | 0.34 |