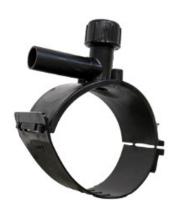

Accesorios electrosoldables

Collar de toma en carga

| PRODUCT DETAILS |             | GEOMETRIC CHARACTERISTICS |     |
|-----------------|-------------|---------------------------|-----|
| ITEM CODE       | CPCP125063C | dn                        | 125 |
| dn              | 125 - 63    | d <sub>n</sub> 1          | 63  |
| SDR DESIGN      | 11          | H [mm]                    | 178 |
|                 |             | H1 [mm]                   | 112 |
|                 |             | L [mm]                    | 165 |
|                 |             | Mass [kg]                 | 1.2 |

<sup>\*</sup>The pictures are for illustrative purposes only. the product may differ in color and / or some of its parts.