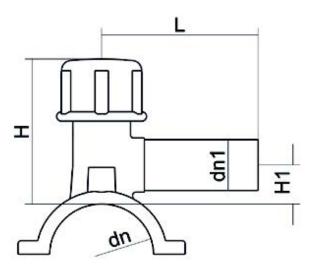

Accesorios electrosoldables

Collar de toma en carga

| PRODUCT DETAILS |             | GEOMETRIC CHARACTERISTICS |     |
|-----------------|-------------|---------------------------|-----|
| ITEM CODE       | CPCP125063C | dn                        | 125 |
| dn              | 125 - 63    | d <sub>n</sub> 1          | 63  |
| SDR DESIGN      | 11          | H [mm]                    | 178 |
|                 |             | H1 [mm]                   | 112 |
|                 |             | L [mm]                    | 165 |
|                 |             | Mass [kg]                 | 1.2 |