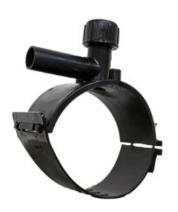

Accesorios electrosoldables

Collar de toma en carga

| PRODUCT DETAILS |             | GEOMETRIC CHARACTERISTICS |      |
|-----------------|-------------|---------------------------|------|
| ITEM CODE       | CPCP125040C | dn                        | 125  |
| dn              | 125 - 40    | d <sub>n</sub> 1          | 40   |
| SDR DESIGN      | 11          | H [mm]                    | 178  |
|                 |             | H1 [mm]                   | 112  |
|                 |             | L [mm]                    | 165  |
|                 |             | Mass [kg]                 | 1.15 |

<sup>\*</sup>The pictures are for illustrative purposes only. the product may differ in color and / or some of its parts.