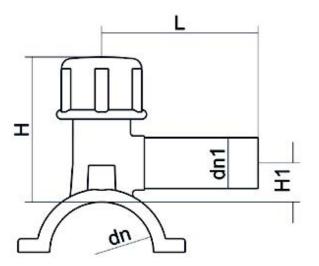

Accesorios electrosoldables

Collar de toma en carga

| PRODUCT DETAILS |             | GEOMETRIC CHARACTERISTICS |      |
|-----------------|-------------|---------------------------|------|
| ITEM CODE       | CPCP125040C | dn                        | 125  |
| dn              | 125 - 40    | d <sub>n</sub> 1          | 40   |
| SDR DESIGN      | 11          | H [mm]                    | 178  |
|                 |             | H1 [mm]                   | 112  |
|                 |             | L [mm]                    | 165  |
|                 |             | Mass [kg]                 | 1.15 |