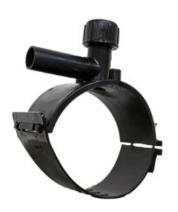

Accesorios electrosoldables

Collar de toma en carga

| PRODUCT DETAILS |             | GEOMETRIC CHARACTERISTICS |      |
|-----------------|-------------|---------------------------|------|
| ITEM CODE       | CPCP125040C | dn                        | 125  |
| dn              | 125 - 40    | d <sub>n</sub> 1          | 40   |
| SDR DESIGN      | 11          | H [mm]                    | 125  |
|                 |             | H1 [mm]                   | 30   |
|                 |             | L [mm]                    | 105  |
|                 |             | Mass [kg]                 | 0.75 |

<sup>\*</sup>The pictures are for illustrative purposes only. the product may differ in color and / or some of its parts.