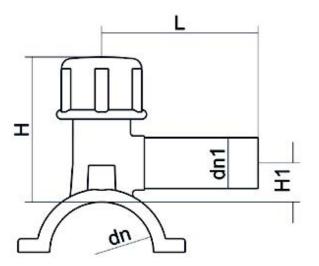

Accesorios electrosoldables

Collar de toma en carga

| PRODUCT DETAILS |             | GEOMETRIC CHARACTERISTICS |      |
|-----------------|-------------|---------------------------|------|
| ITEM CODE       | CPCP125040C | dn                        | 125  |
| dn              | 125 - 40    | d <sub>n</sub> 1          | 40   |
| SDR DESIGN      | 11          | H [mm]                    | 125  |
|                 |             | H1 [mm]                   | 30   |
|                 |             | L [mm]                    | 105  |
|                 |             | Mass [kg]                 | 0.75 |