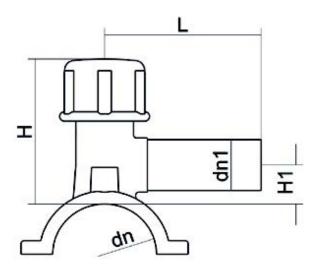

Accesorios electrosoldables

Collar de toma en carga

| PRODUCT DETAILS |             | GEOMETRIC CHARACTERISTICS |      |
|-----------------|-------------|---------------------------|------|
| ITEM CODE       | CPCP125050C | dn                        | 125  |
| dn              | 125 - 50    | d <sub>n</sub> 1          | 50   |
| SDR DESIGN      | 11          | H [mm]                    | 210  |
|                 |             | H1 [mm]                   | 62   |
|                 |             | L [mm]                    | 136  |
|                 |             | Mass [kg]                 | 1.87 |