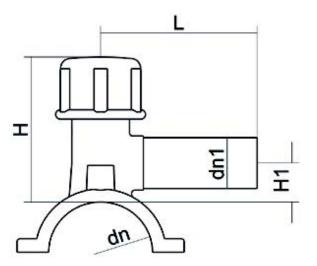

Accesorios electrosoldables

Collar de toma en carga

| PRODUCT DETAILS |             | GEOMETRIC CHARACTERISTICS |      |
|-----------------|-------------|---------------------------|------|
| ITEM CODE       | CPCP125063C | dn                        | 125  |
| dn              | 125 - 63    | d <sub>n</sub> 1          | 63   |
| SDR DESIGN      | 11          | H [mm]                    | 210  |
|                 |             | H1 [mm]                   | 62   |
|                 |             | L [mm]                    | 134  |
|                 |             | Mass [kg]                 | 1.87 |