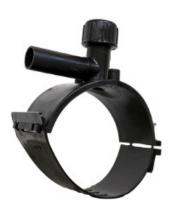

Accesorios electrosoldables

Collar de toma en carga

| PRODUCT DETAILS |             | GEOMETRIC CHARACTERISTICS |      |
|-----------------|-------------|---------------------------|------|
| ITEM CODE       | CPCP125063C | dn                        | 125  |
| dn              | 125 - 63    | d <sub>n</sub> 1          | 63   |
| SDR DESIGN      | 11          | H [mm]                    | 210  |
|                 |             | H1 [mm]                   | 62   |
|                 |             | L [mm]                    | 134  |
|                 |             | Mass [kg]                 | 1.87 |

<sup>\*</sup>The pictures are for illustrative purposes only. the product may differ in color and / or some of its parts.