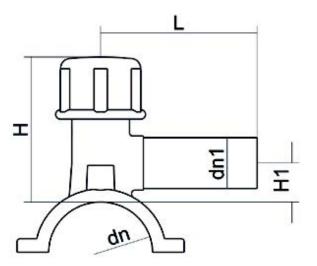

Accesorios electrosoldables

Collar de toma en carga

| PRODUCT DETAILS |             | GE               | GEOMETRIC CHARACTERISTICS |  |
|-----------------|-------------|------------------|---------------------------|--|
| ITEM CODE       | CPCP125063C | dn               | 125                       |  |
| dn              | 125 - 63    | d <sub>n</sub> 1 | 63                        |  |
| SDR DESIGN      | 11          | H [mm]           | 200                       |  |
|                 |             | L [mm]           | 165                       |  |
|                 |             | Mass [kg]        | 1.09                      |  |