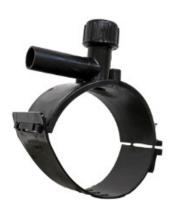

Accesorios electrosoldables

Collar de toma en carga

| PRODUCT DETAILS |             | GEO              | GEOMETRIC CHARACTERISTICS |  |
|-----------------|-------------|------------------|---------------------------|--|
| ITEM CODE       | CPCP140032C | dn               | 140                       |  |
| dn              | 140 - 32    | d <sub>n</sub> 1 | 32                        |  |
| SDR DESIGN      | 11          | H [mm]           | 97                        |  |
|                 |             | H1 [mm]          | 28                        |  |
|                 |             | L [mm]           | 103                       |  |
|                 |             | Mass [kg]        | 0.35                      |  |

<sup>\*</sup>The pictures are for illustrative purposes only. the product may differ in color and / or some of its parts.