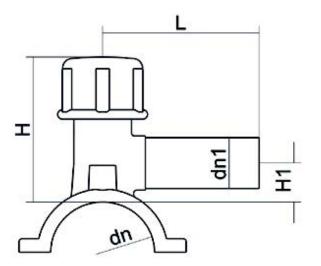

Accesorios electrosoldables

Collar de toma en carga

| PRODUCT DETAILS |             | GEO              | GEOMETRIC CHARACTERISTICS |  |
|-----------------|-------------|------------------|---------------------------|--|
| ITEM CODE       | CPCP140032C | dn               | 140                       |  |
| dn              | 140 - 32    | d <sub>n</sub> 1 | 32                        |  |
| SDR DESIGN      | 11          | H [mm]           | 97                        |  |
|                 |             | H1 [mm]          | 28                        |  |
|                 |             | L [mm]           | 103                       |  |
|                 |             | Mass [kg]        | 0.35                      |  |