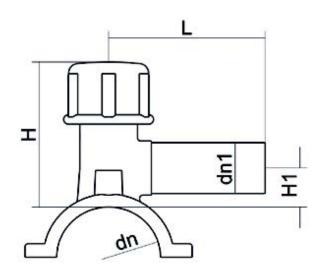

TECHNICAL DATASHEET

Accesorios electrosoldables

Collar de toma en carga

| PRODUCT DETAILS |             | GEO              | GEOMETRIC CHARACTERISTICS |  |
|-----------------|-------------|------------------|---------------------------|--|
| ITEM CODE       | CPCP140050C | dn               | 140                       |  |
| dn              | 140 - 50    | d <sub>n</sub> 1 | 50                        |  |
| SDR DESIGN      | 11          | H [mm]           | 210                       |  |
|                 |             | H1 [mm]          | 62                        |  |
|                 |             | L [mm]           | 136                       |  |
|                 |             | Mass [kg]        | 1.9                       |  |