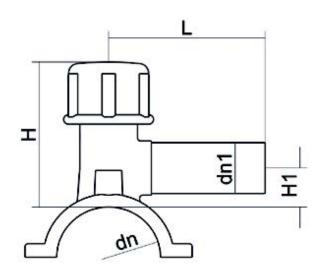

TECHNICAL DATASHEET

Accesorios electrosoldables

Collar de toma en carga

| PRODUCT DETAILS |             | GEO       | GEOMETRIC CHARACTERISTICS |  |
|-----------------|-------------|-----------|---------------------------|--|
| ITEM CODE       | CPCP140063C | dn        | 140                       |  |
| dn              | 140 - 63    | dn1       | 63                        |  |
| SDR DESIGN      | 11          | H [mm]    | 210                       |  |
|                 |             | H1 [mm]   | 62                        |  |
|                 |             | L [mm]    | 134                       |  |
|                 |             | Mass [kg] | 1.87                      |  |