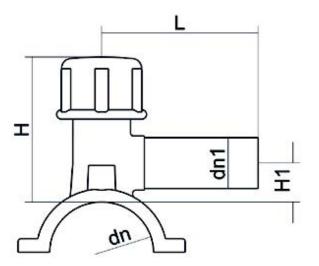

Accesorios electrosoldables

Collar de toma en carga

| PRODUCT DETAILS |             | GEOMETRIC CHARACTERISTICS |      |
|-----------------|-------------|---------------------------|------|
| ITEM CODE       | CPCP140020C | dn                        | 140  |
| dn              | 140 - 20    | d <sub>n</sub> 1          | 20   |
| SDR DESIGN      | 11          | H [mm]                    | 125  |
|                 |             | H1 [mm]                   | 30   |
|                 |             | L [mm]                    | 105  |
|                 |             | Mass [kg]                 | 0.79 |