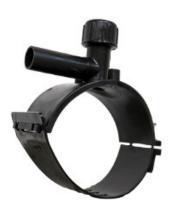

Accesorios electrosoldables

Collar de toma en carga

| PRODUCT DETAILS |             | GEOMETRIC CHARACTERISTICS |      |
|-----------------|-------------|---------------------------|------|
| ITEM CODE       | CPCP140020C | dn                        | 140  |
| dn              | 140 - 20    | d <sub>n</sub> 1          | 20   |
| SDR DESIGN      | 11          | H [mm]                    | 125  |
|                 |             | H1 [mm]                   | 30   |
|                 |             | L [mm]                    | 105  |
|                 |             | Mass [kg]                 | 0.79 |

<sup>\*</sup>The pictures are for illustrative purposes only. the product may differ in color and / or some of its parts.