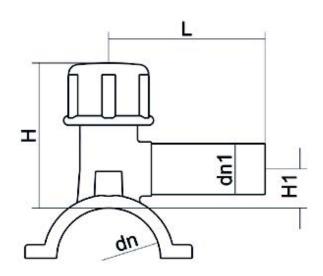

TECHNICAL DATASHEET

Accesorios electrosoldables

Collar de toma en carga

| PRODUCT DETAILS |             | GEC       | GEOMETRIC CHARACTERISTICS |  |
|-----------------|-------------|-----------|---------------------------|--|
| ITEM CODE       | CPCP140040C | dn        | 140                       |  |
| dn              | 140 - 40    | dn1       | 40                        |  |
| SDR DESIGN      | 11          | H [mm]    | 125                       |  |
|                 |             | H1 [mm]   | 30                        |  |
|                 |             | L [mm]    | 105                       |  |
|                 |             | Mass [kg] | 0.84                      |  |