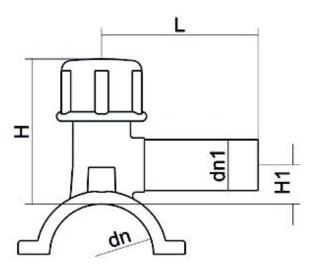

Accesorios electrosoldables

Collar de toma en carga

| PRODUCT DETAILS |             | GEOMETRIC CHARACTERISTICS |      |
|-----------------|-------------|---------------------------|------|
| ITEM CODE       | CPCP140032C | dn                        | 140  |
| dn              | 140 - 32    | d <sub>n</sub> 1          | 32   |
| SDR DESIGN      | 11          | H [mm]                    | 125  |
|                 |             | H1 [mm]                   | 30   |
|                 |             | L [mm]                    | 105  |
|                 |             | Mass [kg]                 | 0.76 |