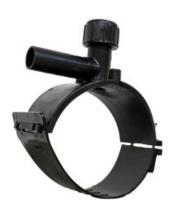

Accesorios electrosoldables

Collar de toma en carga

| PRODUCT DETAILS |             | GEOMETRIC CHARACTERISTICS |      |
|-----------------|-------------|---------------------------|------|
| ITEM CODE       | CPCP140032C | dn                        | 140  |
| dn              | 140 - 32    | d <sub>n</sub> 1          | 32   |
| SDR DESIGN      | 11          | H [mm]                    | 125  |
|                 |             | H1 [mm]                   | 30   |
|                 |             | L [mm]                    | 105  |
|                 |             | Mass [kg]                 | 0.76 |

<sup>\*</sup>The pictures are for illustrative purposes only. the product may differ in color and / or some of its parts.