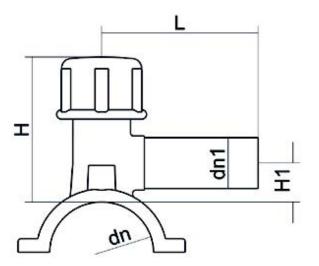

Accesorios electrosoldables

Collar de toma en carga

| PRODUCT DETAILS |             | GEO              | GEOMETRIC CHARACTERISTICS |  |
|-----------------|-------------|------------------|---------------------------|--|
| ITEM CODE       | CPCP140025C | dn               | 140                       |  |
| dn              | 140 - 25    | d <sub>n</sub> 1 | 25                        |  |
| SDR DESIGN      | 11          | H [mm]           | 125                       |  |
|                 |             | H1 [mm]          | 30                        |  |
|                 |             | L [mm]           | 105                       |  |
|                 |             | Mass [kg]        | 0.77                      |  |