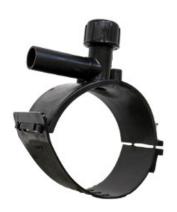

Accesorios electrosoldables

Collar de toma en carga

| PRODUCT DETAILS |             | GEO              | GEOMETRIC CHARACTERISTICS |  |
|-----------------|-------------|------------------|---------------------------|--|
| ITEM CODE       | CPCP140025C | dn               | 140                       |  |
| dn              | 140 - 25    | d <sub>n</sub> 1 | 25                        |  |
| SDR DESIGN      | 11          | H [mm]           | 125                       |  |
|                 |             | H1 [mm]          | 30                        |  |
|                 |             | L [mm]           | 105                       |  |
|                 |             | Mass [kg]        | 0.77                      |  |

<sup>\*</sup>The pictures are for illustrative purposes only. the product may differ in color and / or some of its parts.