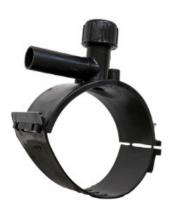

Accesorios electrosoldables

Collar de toma en carga

| PRODUCT DETAILS |             | GEOMETRIC CHARACTERISTICS |     |
|-----------------|-------------|---------------------------|-----|
| ITEM CODE       | CPCP140063C | dn                        | 140 |
| dn              | 140 - 63    | d <sub>n</sub> 1          | 63  |
| SDR DESIGN      | 11          | H [mm]                    | 200 |
|                 |             | L [mm]                    | 165 |

<sup>\*</sup>The pictures are for illustrative purposes only. the product may differ in color and / or some of its parts.