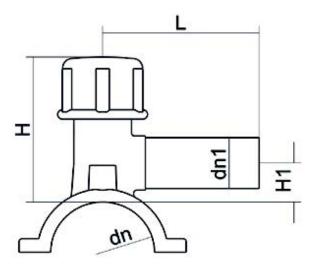

Accesorios electrosoldables

Collar de toma en carga

| PRODUCT DETAILS |             | GEOMETRIC CHARACTERISTICS |     |
|-----------------|-------------|---------------------------|-----|
| ITEM CODE       | CPCP140063C | dn                        | 140 |
| dn              | 140 - 63    | d <sub>n</sub> 1          | 63  |
| SDR DESIGN      | 11          | H [mm]                    | 200 |
|                 |             | L [mm]                    | 165 |