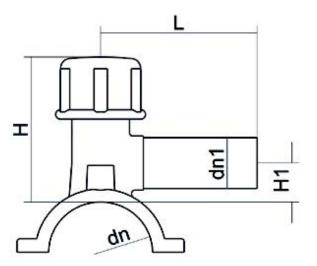

Accesorios electrosoldables

Collar de toma en carga

| PRODUCT DETAILS |             | GEOMETRIC CHARACTERISTICS |      |
|-----------------|-------------|---------------------------|------|
| ITEM CODE       | CPCP160020C | dn                        | 160  |
| dn              | 160 - 20    | d₁1                       | 20   |
| SDR DESIGN      | 11          | H [mm]                    | 97   |
|                 |             | H1 [mm]                   | 25   |
|                 |             | L [mm]                    | 108  |
|                 |             | Mass [kg]                 | 0.42 |