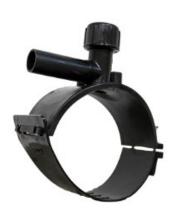

Accesorios electrosoldables

Collar de toma en carga

| PRODUCT DETAILS |             | GEOMETRIC CHARACTERISTICS |      |
|-----------------|-------------|---------------------------|------|
| ITEM CODE       | CPCP160020C | dn                        | 160  |
| dn              | 160 - 20    | d₁1                       | 20   |
| SDR DESIGN      | 11          | H [mm]                    | 97   |
|                 |             | H1 [mm]                   | 25   |
|                 |             | L [mm]                    | 108  |
|                 |             | Mass [kg]                 | 0.42 |

<sup>\*</sup>The pictures are for illustrative purposes only. the product may differ in color and / or some of its parts.