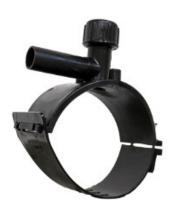

Accesorios electrosoldables

Collar de toma en carga

| PRODUCT DETAILS |             | GEOMETRIC CHARACTERISTICS |      |
|-----------------|-------------|---------------------------|------|
| ITEM CODE       | CPCP160025C | dn                        | 160  |
| dn              | 160 - 25    | d <sub>n</sub> 1          | 25   |
| SDR DESIGN      | 11          | H [mm]                    | 97   |
|                 |             | H1 [mm]                   | 25   |
|                 |             | L [mm]                    | 108  |
|                 |             | Mass [kg]                 | 0.42 |

<sup>\*</sup>The pictures are for illustrative purposes only. the product may differ in color and / or some of its parts.