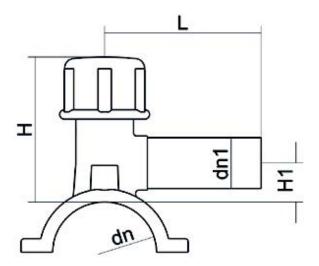

Accesorios electrosoldables

Collar de toma en carga

| PRODUCT DETAILS |             | GEOMETRIC CHARACTERISTICS |      |
|-----------------|-------------|---------------------------|------|
| ITEM CODE       | CPCP160025C | dn                        | 160  |
| dn              | 160 - 25    | d <sub>n</sub> 1          | 25   |
| SDR DESIGN      | 11          | H [mm]                    | 97   |
|                 |             | H1 [mm]                   | 25   |
|                 |             | L [mm]                    | 108  |
|                 |             | Mass [kg]                 | 0.42 |