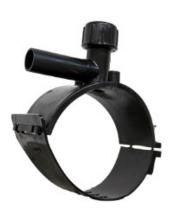

## TECHNICAL DATASHEET

Accesorios electrosoldables

Collar de toma en carga

| PRODUCT DETAILS |             | GEO              | GEOMETRIC CHARACTERISTICS |  |
|-----------------|-------------|------------------|---------------------------|--|
| ITEM CODE       | CPCP160032C | dn               | 160                       |  |
| dn              | 160 - 32    | d <sub>n</sub> 1 | 32                        |  |
| SDR DESIGN      | 11          | H [mm]           | 97                        |  |
|                 |             | H1 [mm]          | 25                        |  |
|                 |             | L [mm]           | 108                       |  |
|                 |             | Mass [kg]        | 0.43                      |  |

<sup>\*</sup>The pictures are for illustrative purposes only. the product may differ in color and / or some of its parts.