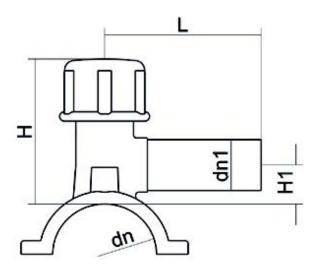

## TECHNICAL DATASHEET

Accesorios electrosoldables

Collar de toma en carga

| PRODUCT DETAILS |             | GEO              | GEOMETRIC CHARACTERISTICS |  |
|-----------------|-------------|------------------|---------------------------|--|
| ITEM CODE       | CPCP160032C | dn               | 160                       |  |
| dn              | 160 - 32    | d <sub>n</sub> 1 | 32                        |  |
| SDR DESIGN      | 11          | H [mm]           | 97                        |  |
|                 |             | H1 [mm]          | 25                        |  |
|                 |             | L [mm]           | 108                       |  |
|                 |             | Mass [kg]        | 0.43                      |  |