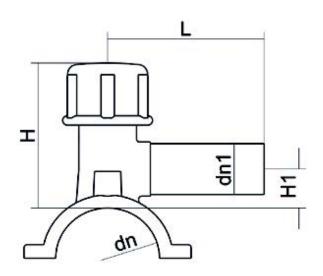

TECHNICAL DATASHEET

Accesorios electrosoldables

Collar de toma en carga

| PRODUCT DETAILS |             | GEC       | GEOMETRIC CHARACTERISTICS |  |
|-----------------|-------------|-----------|---------------------------|--|
| ITEM CODE       | CPCP160063C | dn        | 160                       |  |
| dn              | 160 - 63    | dn1       | 63                        |  |
| SDR DESIGN      | 11          | H [mm]    | 182                       |  |
|                 |             | H1 [mm]   | 137                       |  |
|                 |             | L [mm]    | 165                       |  |
|                 |             | Mass [kg] | 1.19                      |  |