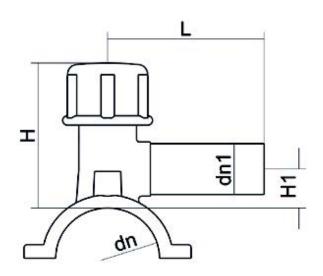

TECHNICAL DATASHEET

Accesorios electrosoldables

Collar de toma en carga

| PRODUCT DETAILS |             | GEC       | GEOMETRIC CHARACTERISTICS |  |
|-----------------|-------------|-----------|---------------------------|--|
| ITEM CODE       | CPCP160040C | dn        | 160                       |  |
| dn              | 160 - 40    | dn1       | 40                        |  |
| SDR DESIGN      | 11          | H [mm]    | 182                       |  |
|                 |             | H1 [mm]   | 137                       |  |
|                 |             | L [mm]    | 165                       |  |
|                 |             | Mass [kg] | 1.13                      |  |