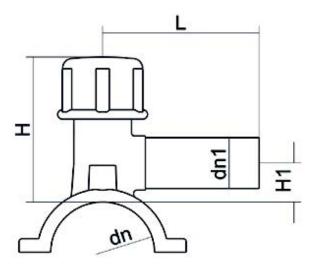

Accesorios electrosoldables

Collar de toma en carga

| PRODUCT DETAILS |             | GEO              | GEOMETRIC CHARACTERISTICS |  |
|-----------------|-------------|------------------|---------------------------|--|
| ITEM CODE       | CPCP160040C | dn               | 160                       |  |
| dn              | 160 - 40    | d <sub>n</sub> 1 | 40                        |  |
| SDR DESIGN      | 11          | H [mm]           | 96                        |  |
|                 |             | H1 [mm]          | 30                        |  |
|                 |             | L [mm]           | 105                       |  |
|                 |             | Mass [kg]        | 0.74                      |  |