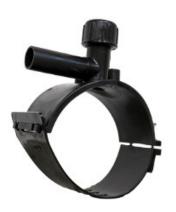

Accesorios electrosoldables

Collar de toma en carga

| PRODUCT DETAILS |             | GEO              | GEOMETRIC CHARACTERISTICS |  |
|-----------------|-------------|------------------|---------------------------|--|
| ITEM CODE       | CPCP160040C | dn               | 160                       |  |
| dn              | 160 - 40    | d <sub>n</sub> 1 | 40                        |  |
| SDR DESIGN      | 11          | H [mm]           | 96                        |  |
|                 |             | H1 [mm]          | 30                        |  |
|                 |             | L [mm]           | 105                       |  |
|                 |             | Mass [kg]        | 0.74                      |  |

<sup>\*</sup>The pictures are for illustrative purposes only. the product may differ in color and / or some of its parts.