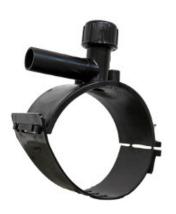

Accesorios electrosoldables

Collar de toma en carga

| PRODUCT DETAILS |             | GE               | GEOMETRIC CHARACTERISTICS |  |
|-----------------|-------------|------------------|---------------------------|--|
| ITEM CODE       | CPCP160063C | dn               | 160                       |  |
| dn              | 160 - 63    | d <sub>n</sub> 1 | 63                        |  |
| SDR DESIGN      | 11          | H [mm]           | 210                       |  |
|                 |             | H1 [mm]          | 62                        |  |
|                 |             | L [mm]           | 134                       |  |
|                 |             | Mass [kg]        | 1.8                       |  |

<sup>\*</sup>The pictures are for illustrative purposes only. the product may differ in color and / or some of its parts.