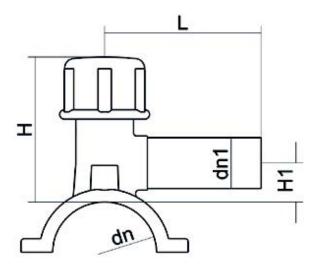

Accesorios electrosoldables

Collar de toma en carga

| PRODUCT DETAILS |             | GE               | GEOMETRIC CHARACTERISTICS |  |
|-----------------|-------------|------------------|---------------------------|--|
| ITEM CODE       | CPCP160063C | dn               | 160                       |  |
| dn              | 160 - 63    | d <sub>n</sub> 1 | 63                        |  |
| SDR DESIGN      | 11          | H [mm]           | 210                       |  |
|                 |             | H1 [mm]          | 62                        |  |
|                 |             | L [mm]           | 134                       |  |
|                 |             | Mass [kg]        | 1.8                       |  |