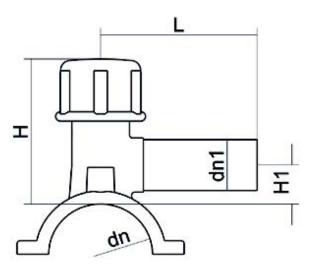

Accesorios electrosoldables

Collar de toma en carga

| PRODUCT DETAILS |             | GEOMETRIC CHARACTERISTICS |      |
|-----------------|-------------|---------------------------|------|
| ITEM CODE       | CPCP160050C | dn                        | 160  |
| dn              | 160 - 50    | d <sub>n</sub> 1          | 50   |
| SDR DESIGN      | 11          | H [mm]                    | 210  |
|                 |             | H1 [mm]                   | 62   |
|                 |             | L [mm]                    | 136  |
|                 |             | Mass [kg]                 | 1.86 |