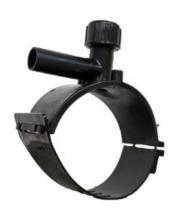

Accesorios electrosoldables

Collar de toma en carga

| PRODUCT DETAILS |             | GEOMETRIC CHARACTERISTICS |      |
|-----------------|-------------|---------------------------|------|
| ITEM CODE       | CPCP160050C | dn                        | 160  |
| dn              | 160 - 50    | d <sub>n</sub> 1          | 50   |
| SDR DESIGN      | 11          | H [mm]                    | 210  |
|                 |             | H1 [mm]                   | 62   |
|                 |             | L [mm]                    | 136  |
|                 |             | Mass [kg]                 | 1.86 |

<sup>\*</sup>The pictures are for illustrative purposes only. the product may differ in color and / or some of its parts.