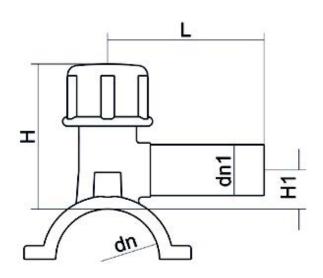

TECHNICAL DATASHEET

Accesorios electrosoldables

Collar de toma en carga

| PRODUCT DETAILS |             | G      | GEOMETRIC CHARACTERISTICS |  |
|-----------------|-------------|--------|---------------------------|--|
| ITEM CODE       | CPCP160063C | dn     | 160                       |  |
| dn              | 160 - 63    | dn1    | 63                        |  |
| SDR DESIGN      | 11          | H [mm] | 200                       |  |
|                 |             | L [mm] | 165                       |  |