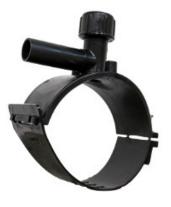

TECHNICAL DATASHEET

Accesorios electrosoldables

Collar de toma en carga

| PRODUCT DETAILS |             | GE     | GEOMETRIC CHARACTERISTICS |  |
|-----------------|-------------|--------|---------------------------|--|
| ITEM CODE       | CPCP160040C | dn     | 160                       |  |
| dn              | 160 - 40    | dn1    | 40                        |  |
| SDR DESIGN      | 11          | H [mm] | 200                       |  |
|                 |             | L [mm] | 165                       |  |

\*The pictures are for illustrative purposes only. the product may differ in color and / or some of its parts.

PLASTITALIA SPA reserves the right to revise this specification, while maintaining compliance with the requirements of the product without prior notice. Tolerance on diameters and thickness according to the standards unless otherwise specified. Tolerance: ± 5%