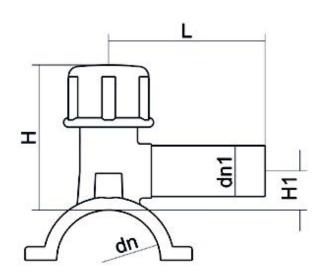

TECHNICAL DATASHEET

Accesorios electrosoldables

Collar de toma en carga

| PRODUCT DETAILS |             | GE     | GEOMETRIC CHARACTERISTICS |  |
|-----------------|-------------|--------|---------------------------|--|
| ITEM CODE       | CPCP160040C | dn     | 160                       |  |
| dn              | 160 - 40    | dn1    | 40                        |  |
| SDR DESIGN      | 11          | H [mm] | 200                       |  |
|                 |             | L [mm] | 165                       |  |