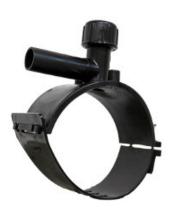

Accesorios electrosoldables

Collar de toma en carga

| PRODUCT DETAILS |             | GEOMETRIC CHARACTERISTICS |      |
|-----------------|-------------|---------------------------|------|
| ITEM CODE       | CPCP180025C | dn                        | 180  |
| dn              | 180 - 25    | d <sub>n</sub> 1          | 25   |
| SDR DESIGN      | 11          | H [mm]                    | 97   |
|                 |             | H1 [mm]                   | 25   |
|                 |             | L [mm]                    | 108  |
|                 |             | Mass [kg]                 | 0.43 |

<sup>\*</sup>The pictures are for illustrative purposes only. the product may differ in color and / or some of its parts.