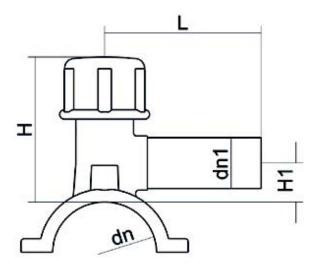

Accesorios electrosoldables

Collar de toma en carga

| PRODUCT DETAILS |             | GEOMETRIC CHARACTERISTICS |      |
|-----------------|-------------|---------------------------|------|
| ITEM CODE       | CPCP180025C | dn                        | 180  |
| dn              | 180 - 25    | d <sub>n</sub> 1          | 25   |
| SDR DESIGN      | 11          | H [mm]                    | 97   |
|                 |             | H1 [mm]                   | 25   |
|                 |             | L [mm]                    | 108  |
|                 |             | Mass [kg]                 | 0.43 |