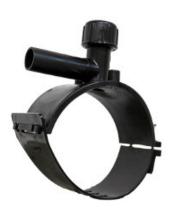

Accesorios electrosoldables

Collar de toma en carga

| PRODUCT DETAILS |             | GEOMETRIC CHARACTERISTICS |      |
|-----------------|-------------|---------------------------|------|
| ITEM CODE       | CPCP180032C | dn                        | 180  |
| dn              | 180 - 32    | d <sub>n</sub> 1          | 32   |
| SDR DESIGN      | 11          | H [mm]                    | 97   |
|                 |             | H1 [mm]                   | 25   |
|                 |             | L [mm]                    | 108  |
|                 |             | Mass [kg]                 | 0.43 |

<sup>\*</sup>The pictures are for illustrative purposes only. the product may differ in color and / or some of its parts.