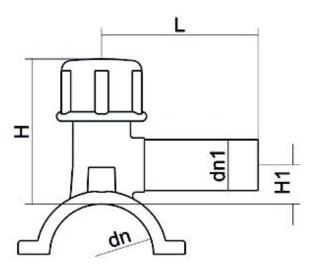

Accesorios electrosoldables

Collar de toma en carga

| PRODUCT DETAILS |             | GEOMETRIC CHARACTERISTICS |      |
|-----------------|-------------|---------------------------|------|
| ITEM CODE       | CPCP180032C | dn                        | 180  |
| dn              | 180 - 32    | d <sub>n</sub> 1          | 32   |
| SDR DESIGN      | 11          | H [mm]                    | 97   |
|                 |             | H1 [mm]                   | 25   |
|                 |             | L [mm]                    | 108  |
|                 |             | Mass [kg]                 | 0.43 |