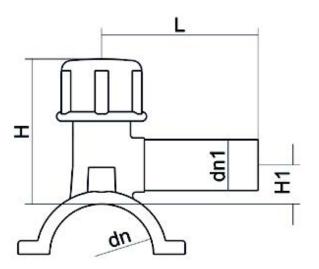

Accesorios electrosoldables

Collar de toma en carga

| PRODUCT DETAILS |             | GEOMETRIC CHARACTERISTICS |      |
|-----------------|-------------|---------------------------|------|
| ITEM CODE       | CPCP180063C | dn                        | 180  |
| dn              | 180 - 63    | d <sub>n</sub> 1          | 63   |
| SDR DESIGN      | 11          | H [mm]                    | 183  |
|                 |             | H1 [mm]                   | 147  |
|                 |             | L [mm]                    | 165  |
|                 |             | Mass [kg]                 | 1.22 |