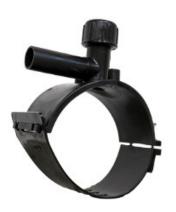

Accesorios electrosoldables

Collar de toma en carga

| PRODUCT DETAILS |             | GEC              | GEOMETRIC CHARACTERISTICS |  |
|-----------------|-------------|------------------|---------------------------|--|
| ITEM CODE       | CPCP180040C | dn               | 180                       |  |
| dn              | 180 - 40    | d <sub>n</sub> 1 | 40                        |  |
| SDR DESIGN      | 11          | H [mm]           | 125                       |  |
|                 |             | H1 [mm]          | 30                        |  |
|                 |             | L [mm]           | 105                       |  |
|                 |             | Mass [kg]        | 0.77                      |  |

<sup>\*</sup>The pictures are for illustrative purposes only. the product may differ in color and / or some of its parts.