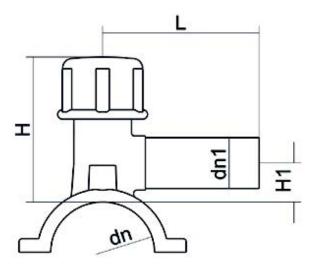

Accesorios electrosoldables

Collar de toma en carga

| PRODUCT DETAILS |             | GEC              | GEOMETRIC CHARACTERISTICS |  |
|-----------------|-------------|------------------|---------------------------|--|
| ITEM CODE       | CPCP180040C | dn               | 180                       |  |
| dn              | 180 - 40    | d <sub>n</sub> 1 | 40                        |  |
| SDR DESIGN      | 11          | H [mm]           | 125                       |  |
|                 |             | H1 [mm]          | 30                        |  |
|                 |             | L [mm]           | 105                       |  |
|                 |             | Mass [kg]        | 0.77                      |  |