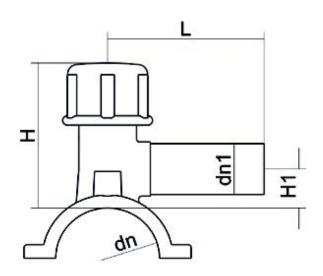

TECHNICAL DATASHEET

Accesorios electrosoldables

Collar de toma en carga

| PRODUCT DETAILS |             | GEO       | GEOMETRIC CHARACTERISTICS |  |
|-----------------|-------------|-----------|---------------------------|--|
| ITEM CODE       | CPCP180020C | dn        | 180                       |  |
| dn              | 180 - 20    | dn1       | 20                        |  |
| SDR DESIGN      | 11          | H [mm]    | 110                       |  |
|                 |             | H1 [mm]   | 23                        |  |
|                 |             | L [mm]    | 100                       |  |
|                 |             | Mass [kg] | 0.6                       |  |