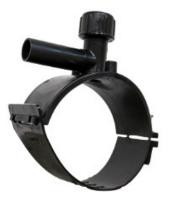

TECHNICAL DATASHEET

Accesorios electrosoldables

Collar de toma en carga

| PRODUCT DETAILS |             | GEO       | GEOMETRIC CHARACTERISTICS |  |
|-----------------|-------------|-----------|---------------------------|--|
| ITEM CODE       | CPCP180020C | dn        | 180                       |  |
| dn              | 180 - 20    | dn1       | 20                        |  |
| SDR DESIGN      | 11          | H [mm]    | 110                       |  |
|                 |             | H1 [mm]   | 23                        |  |
|                 |             | L [mm]    | 100                       |  |
|                 |             | Mass [kg] | 0.6                       |  |

\*The pictures are for illustrative purposes only. the product may differ in color and / or some of its parts.

PLASTITALIA SPA reserves the right to revise this specification, while maintaining compliance with the requirements of the product without prior notice. Tolerance on diameters and thickness according to the standards unless otherwise specified. Tolerance: ± 5%