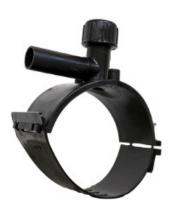

Accesorios electrosoldables

Collar de toma en carga

| PRODUCT DETAILS |             | GEO              | GEOMETRIC CHARACTERISTICS |  |
|-----------------|-------------|------------------|---------------------------|--|
| ITEM CODE       | CPCP180050C | dn               | 180                       |  |
| dn              | 180 - 50    | d <sub>n</sub> 1 | 50                        |  |
| SDR DESIGN      | 11          | H [mm]           | 210                       |  |
|                 |             | H1 [mm]          | 62                        |  |
|                 |             | L [mm]           | 136                       |  |
|                 |             | Mass [kg]        | 2.17                      |  |

<sup>\*</sup>The pictures are for illustrative purposes only. the product may differ in color and / or some of its parts.