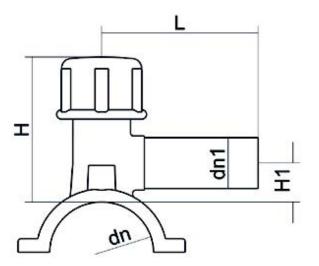

Accesorios electrosoldables

Collar de toma en carga

| PRODUCT DETAILS |             | GEO              | GEOMETRIC CHARACTERISTICS |  |
|-----------------|-------------|------------------|---------------------------|--|
| ITEM CODE       | CPCP180050C | dn               | 180                       |  |
| dn              | 180 - 50    | d <sub>n</sub> 1 | 50                        |  |
| SDR DESIGN      | 11          | H [mm]           | 210                       |  |
|                 |             | H1 [mm]          | 62                        |  |
|                 |             | L [mm]           | 136                       |  |
|                 |             | Mass [kg]        | 2.17                      |  |