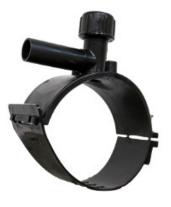

TECHNICAL DATASHEET

Accesorios electrosoldables

Collar de toma en carga

| PRODUCT DETAILS |             | GEOMETRIC CHARACTERISTICS |     |
|-----------------|-------------|---------------------------|-----|
| ITEM CODE       | CPCP180063C | dn                        | 180 |
| dn              | 180 - 63    | dn1                       | 63  |
| SDR DESIGN      | 11          | H [mm]                    | 210 |
|                 |             | H1 [mm]                   | 62  |
|                 |             | L [mm]                    | 134 |

\*The pictures are for illustrative purposes only. the product may differ in color and / or some of its parts.

PLASTITALIA SPA reserves the right to revise this specification, while maintaining compliance with the requirements of the product without prior notice. Tolerance on diameters and thickness according to the standards unless otherwise specified. Tolerance: ± 5%