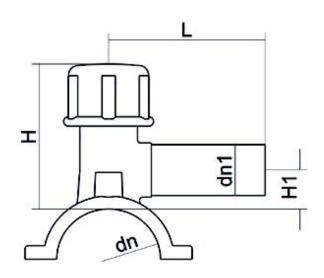

TECHNICAL DATASHEET

Accesorios electrosoldables

Collar de toma en carga

| PRODUCT DETAILS |             | GEOMETRIC CHARACTERISTICS |     |
|-----------------|-------------|---------------------------|-----|
| ITEM CODE       | CPCP180063C | dn                        | 180 |
| dn              | 180 - 63    | dn1                       | 63  |
| SDR DESIGN      | 11          | H [mm]                    | 210 |
|                 |             | H1 [mm]                   | 62  |
|                 |             | L [mm]                    | 134 |

\*The pictures are for illustrative purposes only. the product may differ in color and / or some of its parts.

PLASTITALIA SPA reserves the right to revise this specification, while maintaining compliance with the requirements of the product without prior notice. Tolerance on diameters and thickness according to the standards unless otherwise specified. Tolerance: ± 5%