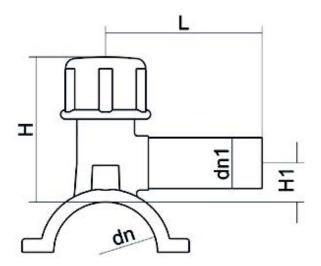

## TECHNICAL DATASHEET

Accesorios electrosoldables

Collar de toma en carga

| PRODUCT DETAILS |             | GEOMETRIC CHARACTERISTICS |     |
|-----------------|-------------|---------------------------|-----|
| ITEM CODE       | CPCP180063C | dn                        | 180 |
| dn              | 180 - 63    | d <sub>n</sub> 1          | 63  |
| SDR DESIGN      | 11          | H [mm]                    | 203 |
|                 |             | L [mm]                    | 165 |