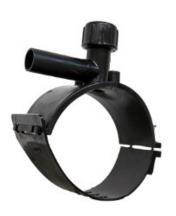

## TECHNICAL DATASHEET

Accesorios electrosoldables

Collar de toma en carga

| PRODUCT DETAILS |             | GEOMETRIC CHARACTERISTICS |     |
|-----------------|-------------|---------------------------|-----|
| ITEM CODE       | CPCP180063C | dn                        | 180 |
| dn              | 180 - 63    | d <sub>n</sub> 1          | 63  |
| SDR DESIGN      | 11          | H [mm]                    | 203 |
|                 |             | L [mm]                    | 165 |

<sup>\*</sup>The pictures are for illustrative purposes only. the product may differ in color and / or some of its parts.