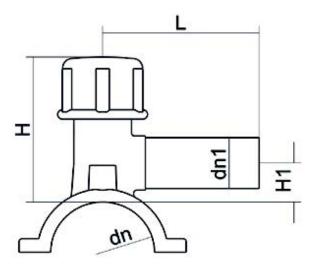

Accesorios electrosoldables

Collar de toma en carga

| PRODUCT DETAILS |             | GEOMETRIC CHARACTERISTICS |     |
|-----------------|-------------|---------------------------|-----|
| ITEM CODE       | CPCP180040C | dn                        | 180 |
| dn              | 180 - 40    | d₁1                       | 40  |
| SDR DESIGN      | 11          | H [mm]                    | 200 |
|                 |             | L [mm]                    | 165 |