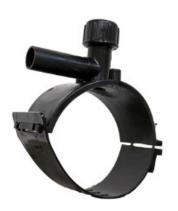

Accesorios electrosoldables

Collar de toma en carga

| PRODUCT DETAILS |             | GEOMETRIC CHARACTERISTICS |     |
|-----------------|-------------|---------------------------|-----|
| ITEM CODE       | CPCP180040C | dn                        | 180 |
| dn              | 180 - 40    | d₁1                       | 40  |
| SDR DESIGN      | 11          | H [mm]                    | 200 |
|                 |             | L [mm]                    | 165 |

<sup>\*</sup>The pictures are for illustrative purposes only. the product may differ in color and / or some of its parts.