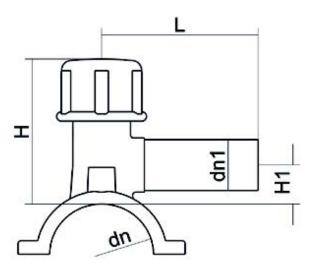

Accesorios electrosoldables

Collar de toma en carga

| PRODUCT DETAILS |             | GEOMETRIC CHARACTERISTICS |      |
|-----------------|-------------|---------------------------|------|
| ITEM CODE       | CPCP200050C | dn                        | 200  |
| dn              | 200 - 50    | d <sub>n</sub> 1          | 50   |
| SDR DESIGN      | 11          | H [mm]                    | 183  |
|                 |             | H1 [mm]                   | 157  |
|                 |             | L [mm]                    | 165  |
|                 |             | Mass [kg]                 | 1.17 |