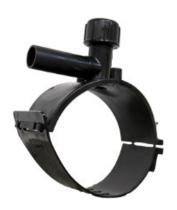

Accesorios electrosoldables

Collar de toma en carga

| PRODUCT DETAILS |             | GEOMETRIC CHARACTERISTICS |      |
|-----------------|-------------|---------------------------|------|
| ITEM CODE       | CPCP200050C | dn                        | 200  |
| dn              | 200 - 50    | d <sub>n</sub> 1          | 50   |
| SDR DESIGN      | 11          | H [mm]                    | 183  |
|                 |             | H1 [mm]                   | 157  |
|                 |             | L [mm]                    | 165  |
|                 |             | Mass [kg]                 | 1.17 |

<sup>\*</sup>The pictures are for illustrative purposes only. the product may differ in color and / or some of its parts.