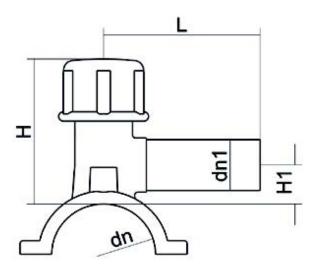

Accesorios electrosoldables

Collar de toma en carga

| PRODUCT DETAILS |             | GEOMETRIC CHARACTERISTICS |     |
|-----------------|-------------|---------------------------|-----|
| ITEM CODE       | CPCP200020C | dn                        | 200 |
| dn              | 200 - 20    | d <sub>n</sub> 1          | 20  |
| SDR DESIGN      | 11          | H [mm]                    | 97  |
|                 |             | H1 [mm]                   | 25  |
|                 |             | L [mm]                    | 108 |