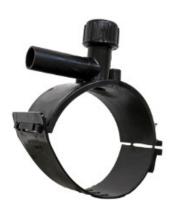

Accesorios electrosoldables

Collar de toma en carga

| PRODUCT DETAILS |             | GEOMETRIC CHARACTERISTICS |     |
|-----------------|-------------|---------------------------|-----|
| ITEM CODE       | CPCP200020C | dn                        | 200 |
| dn              | 200 - 20    | d <sub>n</sub> 1          | 20  |
| SDR DESIGN      | 11          | H [mm]                    | 97  |
|                 |             | H1 [mm]                   | 25  |
|                 |             | L [mm]                    | 108 |

<sup>\*</sup>The pictures are for illustrative purposes only. the product may differ in color and / or some of its parts.