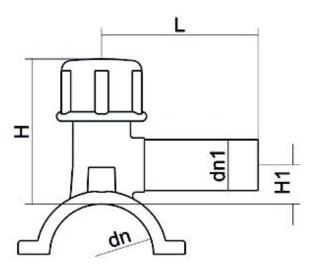

Accesorios electrosoldables

Collar de toma en carga

| PRODUCT DETAILS |             | GEOMETRIC CHARACTERISTICS |      |
|-----------------|-------------|---------------------------|------|
| ITEM CODE       | CPCP200025C | dn                        | 200  |
| dn              | 200 - 25    | d <sub>n</sub> 1          | 25   |
| SDR DESIGN      | 11          | H [mm]                    | 97   |
|                 |             | H1 [mm]                   | 25   |
|                 |             | L [mm]                    | 108  |
|                 |             | Mass [kg]                 | 0.42 |