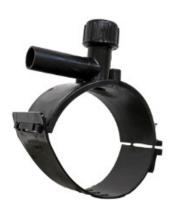

Accesorios electrosoldables

Collar de toma en carga

| PRODUCT DETAILS |             | GEOMETRIC CHARACTERISTICS |      |
|-----------------|-------------|---------------------------|------|
| ITEM CODE       | CPCP200032C | dn                        | 200  |
| dn              | 200 - 32    | d <sub>n</sub> 1          | 32   |
| SDR DESIGN      | 11          | H [mm]                    | 97   |
|                 |             | L [mm]                    | 108  |
|                 |             | Mass [kg]                 | 0.43 |

<sup>\*</sup>The pictures are for illustrative purposes only. the product may differ in color and / or some of its parts.