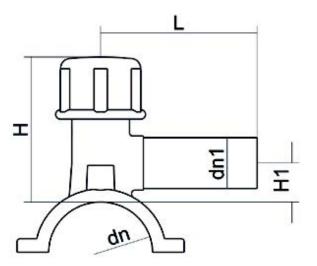

Accesorios electrosoldables

Collar de toma en carga

| PRODUCT DETAILS |             | GEOMETRIC CHARACTERISTICS |      |
|-----------------|-------------|---------------------------|------|
| ITEM CODE       | CPCP200032C | dn                        | 200  |
| dn              | 200 - 32    | d <sub>n</sub> 1          | 32   |
| SDR DESIGN      | 11          | H [mm]                    | 97   |
|                 |             | L [mm]                    | 108  |
|                 |             | Mass [kg]                 | 0.43 |