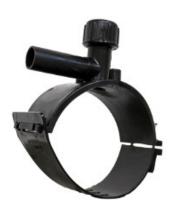

Accesorios electrosoldables

Collar de toma en carga

| PRODUCT DETAILS |             | GE               | GEOMETRIC CHARACTERISTICS |  |
|-----------------|-------------|------------------|---------------------------|--|
| ITEM CODE       | CPCP200063C | dn               | 200                       |  |
| dn              | 200 - 63    | d <sub>n</sub> 1 | 63                        |  |
| SDR DESIGN      | 11          | H [mm]           | 183                       |  |
|                 |             | H1 [mm]          | 157                       |  |
|                 |             | L [mm]           | 165                       |  |
|                 |             | Mass [kg]        | 1.21                      |  |

<sup>\*</sup>The pictures are for illustrative purposes only. the product may differ in color and / or some of its parts.