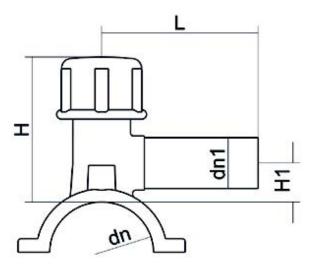

Accesorios electrosoldables

Collar de toma en carga

| PRODUCT DETAILS |             | GE               | GEOMETRIC CHARACTERISTICS |  |
|-----------------|-------------|------------------|---------------------------|--|
| ITEM CODE       | CPCP200063C | dn               | 200                       |  |
| dn              | 200 - 63    | d <sub>n</sub> 1 | 63                        |  |
| SDR DESIGN      | 11          | H [mm]           | 183                       |  |
|                 |             | H1 [mm]          | 157                       |  |
|                 |             | L [mm]           | 165                       |  |
|                 |             | Mass [kg]        | 1.21                      |  |