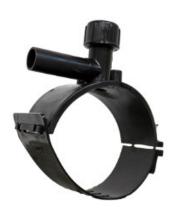

Accesorios electrosoldables

Collar de toma en carga

| PRODUCT DETAILS |             | GEC              | GEOMETRIC CHARACTERISTICS |  |
|-----------------|-------------|------------------|---------------------------|--|
| ITEM CODE       | CPCP200050C | dn               | 200                       |  |
| dn              | 200 - 50    | d <sub>n</sub> 1 | 50                        |  |
| SDR DESIGN      | 11          | H [mm]           | 210                       |  |
|                 |             | H1 [mm]          | 62                        |  |
|                 |             | L [mm]           | 136                       |  |
|                 |             | Mass [kg]        | 2.22                      |  |

<sup>\*</sup>The pictures are for illustrative purposes only. the product may differ in color and / or some of its parts.