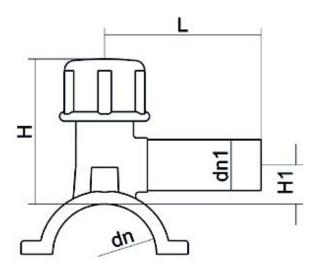

Accesorios electrosoldables

Collar de toma en carga

| PRODUCT DETAILS |             | GEC              | GEOMETRIC CHARACTERISTICS |  |
|-----------------|-------------|------------------|---------------------------|--|
| ITEM CODE       | CPCP200050C | dn               | 200                       |  |
| dn              | 200 - 50    | d <sub>n</sub> 1 | 50                        |  |
| SDR DESIGN      | 11          | H [mm]           | 210                       |  |
|                 |             | H1 [mm]          | 62                        |  |
|                 |             | L [mm]           | 136                       |  |
|                 |             | Mass [kg]        | 2.22                      |  |