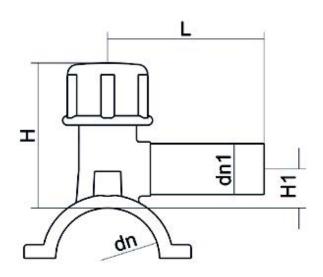

TECHNICAL DATASHEET

Accesorios electrosoldables

Collar de toma en carga

| PRODUCT DETAILS |             | GEO       | GEOMETRIC CHARACTERISTICS |  |
|-----------------|-------------|-----------|---------------------------|--|
| ITEM CODE       | CPCP200040C | dn        | 200                       |  |
| dn              | 200 - 40    | dn1       | 40                        |  |
| SDR DESIGN      | 11          | H [mm]    | 183                       |  |
|                 |             | H1 [mm]   | 157                       |  |
|                 |             | L [mm]    | 165                       |  |
|                 |             | Mass [kg] | 1.15                      |  |