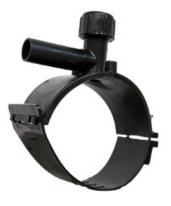

TECHNICAL DATASHEET

Accesorios electrosoldables

Collar de toma en carga

| PRODUCT DETAILS |             | GEO       | GEOMETRIC CHARACTERISTICS |  |
|-----------------|-------------|-----------|---------------------------|--|
| ITEM CODE       | CPCP200040C | dn        | 200                       |  |
| dn              | 200 - 40    | dn1       | 40                        |  |
| SDR DESIGN      | 11          | H [mm]    | 183                       |  |
|                 |             | H1 [mm]   | 157                       |  |
|                 |             | L [mm]    | 165                       |  |
|                 |             | Mass [kg] | 1.15                      |  |

\*The pictures are for illustrative purposes only. the product may differ in color and / or some of its parts.

PLASTITALIA SPA reserves the right to revise this specification, while maintaining compliance with the requirements of the product without prior notice. Tolerance on diameters and thickness according to the standards unless otherwise specified. Tolerance: ± 5%