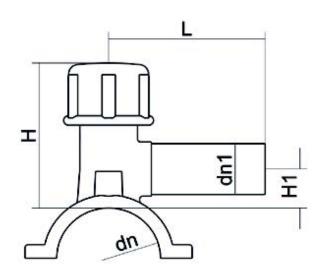

TECHNICAL DATASHEET

Accesorios electrosoldables

Collar de toma en carga

| PRODUCT DETAILS |             | GEC       | GEOMETRIC CHARACTERISTICS |  |
|-----------------|-------------|-----------|---------------------------|--|
| ITEM CODE       | CPCP200040C | dn        | 200                       |  |
| dn              | 200 - 40    | dn1       | 40                        |  |
| SDR DESIGN      | 11          | H [mm]    | 125                       |  |
|                 |             | H1 [mm]   | 30                        |  |
|                 |             | L [mm]    | 105                       |  |
|                 |             | Mass [kg] | 0.79                      |  |